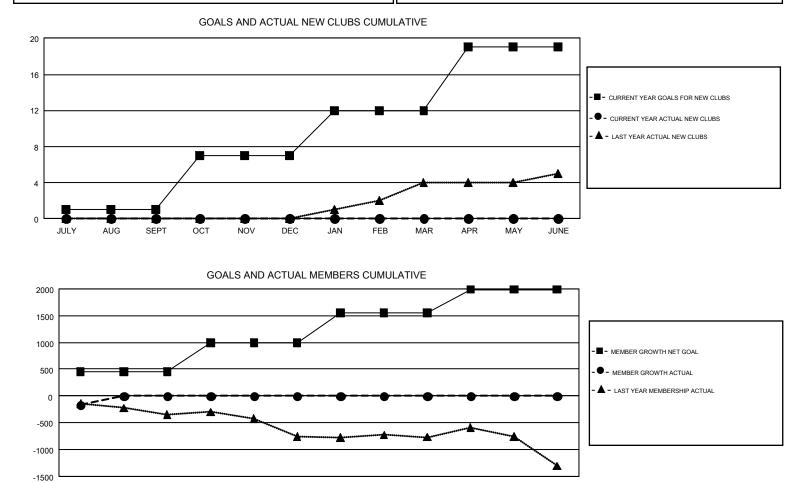

## GMT Constitutional Area 1, Group I

REPORT DOES NOT INCLUDE CLUBS IN UNDISTRICTED AREAS.

| Clubs                 |               |           |               | Members               |                           |                         |                                                    |  |
|-----------------------|---------------|-----------|---------------|-----------------------|---------------------------|-------------------------|----------------------------------------------------|--|
| RESULTS FOR 2019-2020 |               |           |               | RESULTS FOR 2019-2020 |                           |                         |                                                    |  |
| QUARTER               | NEW CLUB GOAL | NEW CLUBS | DROPPED CLUBS | QUARTER               | MEMBER GROWTH NET<br>GOAL | MEMBER GROWTH<br>ACTUAL | DROPPED<br>MEMBERS ACTUAL<br>(including transfers) |  |
| JULY/AUG/SEPT         | 1             | 0         | 3             | JULY/AUG/SEPT         | 449                       | 215                     | 333                                                |  |
| OCT/NOV/DEC           | 6             | 0         | 0             | OCT/NOV/DEC           | 546                       | 0                       | 0                                                  |  |
| JAN/FEB/MAR           | 5             | 0         | 0             | JAN/FEB/MAR           | 562                       | 0                       | 0                                                  |  |
| APR/MAY/JUNE          | 7             | 0         | 0             | APR/MAY/JUNE          | 430                       | 0                       | 0                                                  |  |

| DROPPED CLUBS: 3 |     | 109 CLUBS OF 1,226 ADDED 1 OR<br>MORE NEW MEMBERS | GENDER DISTRIBUTION   MALE 23,223 (70.38%)   FEMALE 9,772 (29.62%) |  |       |
|------------------|-----|---------------------------------------------------|--------------------------------------------------------------------|--|-------|
| DROPPED MEMBERS  |     |                                                   |                                                                    |  |       |
| DECEASED         | 47  |                                                   | TOTAL FAMILY UNIT MEMBERS                                          |  | 6,783 |
| CLUB CANCELLED 0 |     | CLICK HERE FOR CUMULATIVE<br>MEMBERSHIP DATA      |                                                                    |  |       |
| OTHER            | 286 |                                                   | FAMILY MEMBERS PAYING HALF DUES 3                                  |  | 3,456 |
| TOTAL            | 333 |                                                   |                                                                    |  |       |